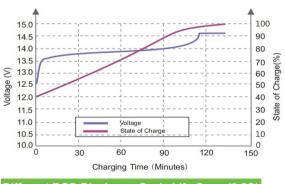

|

7.7kg(16.94lbs)

Weight (lbs./kg.)

Terminal







## POWER LITHIUM BATTERIES

Dual Purpose Deep Cycle Starting Lithium Battery

LFP12.8VNS70M

Starting / Deep cycle





#### State of Charge Curve(0.5C, 25℃)



#### Different DOD Discharge Cycle Life Curve(0.5C)



Different Temperature Discharge Curve(0.5C)



#### Charging Characteristics(0.5C, 25<sup>°</sup>C)



#### **Different Temperature Self Discharge Curve**