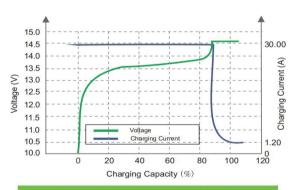

|

7.7kg(16.94lbs)

Weight (lbs./kg.)

Terminal







## POWER LITHIUM BATTERIES

Dual Purpose Deep Cycle Starting Lithium Battery

LFP12.8VNS70M

Starting / Deep cycle





#### State of Charge Curve(0.5C, 25℃)



#### Different DOD Discharge Cycle Life Curve(0.5C)



Different Temperature Discharge Curve(0.5C)



#### Charging Characteristics(0.5C, 25<sup>°</sup>C)



#### **Different Temperature Self Discharge Curve**