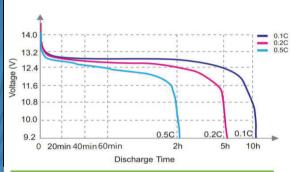

#### Different DOD Discharge Cycle Life Curve(0.5C)

Different Temperature Discharge Curve(0.5C)