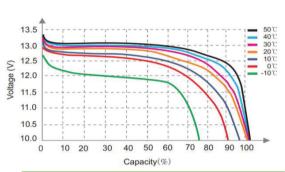

#### Different DOD Discharge Cycle Life Curve(0.5C)

Different Temperature Discharge Curve(0.5C)