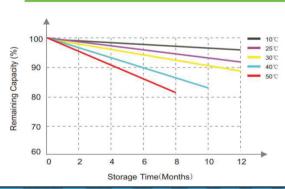

|

7.7kg(16.94lbs)

Weight (lbs./kg.)

Terminal







## POWER LITHIUM BATTERIES

Dual Purpose Deep Cycle Starting Lithium Battery

LFP12.8VNS70M

Starting / Deep cycle





#### State of Charge Curve(0.5C, 25℃)



#### Different DOD Discharge Cycle Life Curve(0.5C)



Different Temperature Discharge Curve(0.5C)



#### Charging Characteristics(0.5C, 25<sup>°</sup>C)



#### **Different Temperature Self Discharge Curve**