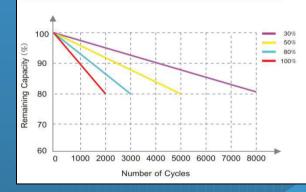

#### Different DOD Discharge Cycle Life Curve(0.5C)

Different Temperature Discharge Curve(0.5C)