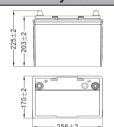

#### **Physical Dimension**

Chemistry

Nominal Voltage
Nominal Capacity

LiFePO4

12.8V

60Ah

Standard Terminal

#### Electrical Characteristics

Standard Charge

Standard Discharge

Mechanical

|  |                                 | Table 11   Table 12   Table 12 |
|--|---------------------------------|-----------------------------------------------------------------------------------------------------------------------------------------------------------------------------------------------------------------------------------------------------------------------------------------------------------------------------------------------------------------------------------------------------------------------------------------------------------------------------------------------------------------------------------------------------------------------------------------------------------------------------------------------------------------------------------------------------------------------------------------------------------------------------------------------------------------------------------------------------------------------------------------------------------------------------------------------------------------------------------------------------------------------------------------------------------------------------------------------------------------------------------------------------------------------------------------------------------------------------------------------------------------------------------------------------------------------------------------------------------------------------------------------------------------------------------------------------------------------------------------------------------------------------------------------------------------------------------------------------------------------------------------------------------------------------------------------------------------------------------------------------------------------------------------------------------------------------------------------------------------------------------------------------------------------------------------------------------------------------------------------------------------------------------------------------------------------------------------------------------------------------|
|  | Energy                          | 768Wh                                                                                                                                                                                                                                                                                                                                                                                                                                                                                                                                                                                                                                                                                                                                                                                                                                                                                                                                                                                                                                                                                                                                                                                                                                                                                                                                                                                                                                                                                                                                                                                                                                                                                                                                                                                                                                                                                                                                                                                                                                                                                                                       |
|  | Cold Cranking Amps              | 1400CCA                                                                                                                                                                                                                                                                                                                                                                                                                                                                                                                                                                                                                                                                                                                                                                                                                                                                                                                                                                                                                                                                                                                                                                                                                                                                                                                                                                                                                                                                                                                                                                                                                                                                                                                                                                                                                                                                                                                                                                                                                                                                                                                     |
|  | Internal Resistance             | ≤2.2 mΩ                                                                                                                                                                                                                                                                                                                                                                                                                                                                                                                                                                                                                                                                                                                                                                                                                                                                                                                                                                                                                                                                                                                                                                                                                                                                                                                                                                                                                                                                                                                                                                                                                                                                                                                                                                                                                                                                                                                                                                                                                                                                                                                     |
|  | Cycle Life                      | ≥1500 cycles                                                                                                                                                                                                                                                                                                                                                                                                                                                                                                                                                                                                                                                                                                                                                                                                                                                                                                                                                                                                                                                                                                                                                                                                                                                                                                                                                                                                                                                                                                                                                                                                                                                                                                                                                                                                                                                                                                                                                                                                                                                                                                                |
|  | Self Discharge Rate             | ≤30uA                                                                                                                                                                                                                                                                                                                                                                                                                                                                                                                                                                                                                                                                                                                                                                                                                                                                                                                                                                                                                                                                                                                                                                                                                                                                                                                                                                                                                                                                                                                                                                                                                                                                                                                                                                                                                                                                                                                                                                                                                                                                                                                       |
|  | Efficiency of Charge            | 100% @0.5C                                                                                                                                                                                                                                                                                                                                                                                                                                                                                                                                                                                                                                                                                                                                                                                                                                                                                                                                                                                                                                                                                                                                                                                                                                                                                                                                                                                                                                                                                                                                                                                                                                                                                                                                                                                                                                                                                                                                                                                                                                                                                                                  |
|  | Efficiency of Discharge         | 96-99% @1C                                                                                                                                                                                                                                                                                                                                                                                                                                                                                                                                                                                                                                                                                                                                                                                                                                                                                                                                                                                                                                                                                                                                                                                                                                                                                                                                                                                                                                                                                                                                                                                                                                                                                                                                                                                                                                                                                                                                                                                                                                                                                                                  |
|  | Charge Voltage                  | 14.6±0.2V                                                                                                                                                                                                                                                                                                                                                                                                                                                                                                                                                                                                                                                                                                                                                                                                                                                                                                                                                                                                                                                                                                                                                                                                                                                                                                                                                                                                                                                                                                                                                                                                                                                                                                                                                                                                                                                                                                                                                                                                                                                                                                                   |
|  | Charge Mode                     | 0.2C to 14.6V, then 14.6V, charge current to 0.02C (CC/CV)                                                                                                                                                                                                                                                                                                                                                                                                                                                                                                                                                                                                                                                                                                                                                                                                                                                                                                                                                                                                                                                                                                                                                                                                                                                                                                                                                                                                                                                                                                                                                                                                                                                                                                                                                                                                                                                                                                                                                                                                                                                                  |
|  | Rated Charge Current            | ≤30A                                                                                                                                                                                                                                                                                                                                                                                                                                                                                                                                                                                                                                                                                                                                                                                                                                                                                                                                                                                                                                                                                                                                                                                                                                                                                                                                                                                                                                                                                                                                                                                                                                                                                                                                                                                                                                                                                                                                                                                                                                                                                                                        |
|  | Max. Charge Current             | ≤60A                                                                                                                                                                                                                                                                                                                                                                                                                                                                                                                                                                                                                                                                                                                                                                                                                                                                                                                                                                                                                                                                                                                                                                                                                                                                                                                                                                                                                                                                                                                                                                                                                                                                                                                                                                                                                                                                                                                                                                                                                                                                                                                        |
|  | BMS Charge Cut-off Voltage      | 15.6V                                                                                                                                                                                                                                                                                                                                                                                                                                                                                                                                                                                                                                                                                                                                                                                                                                                                                                                                                                                                                                                                                                                                                                                                                                                                                                                                                                                                                                                                                                                                                                                                                                                                                                                                                                                                                                                                                                                                                                                                                                                                                                                       |
|  | Over Charge Recovery Voltage    | 15.2V                                                                                                                                                                                                                                                                                                                                                                                                                                                                                                                                                                                                                                                                                                                                                                                                                                                                                                                                                                                                                                                                                                                                                                                                                                                                                                                                                                                                                                                                                                                                                                                                                                                                                                                                                                                                                                                                                                                                                                                                                                                                                                                       |
|  | Continuous Discharge Current    | ≤180A                                                                                                                                                                                                                                                                                                                                                                                                                                                                                                                                                                                                                                                                                                                                                                                                                                                                                                                                                                                                                                                                                                                                                                                                                                                                                                                                                                                                                                                                                                                                                                                                                                                                                                                                                                                                                                                                                                                                                                                                                                                                                                                       |
|  | Instantaneous Discharge Current | 1400A(5S)                                                                                                                                                                                                                                                                                                                                                                                                                                                                                                                                                                                                                                                                                                                                                                                                                                                                                                                                                                                                                                                                                                                                                                                                                                                                                                                                                                                                                                                                                                                                                                                                                                                                                                                                                                                                                                                                                                                                                                                                                                                                                                                   |
|  | BMS Discharge Cut-off Voltage   | 8V                                                                                                                                                                                                                                                                                                                                                                                                                                                                                                                                                                                                                                                                                                                                                                                                                                                                                                                                                                                                                                                                                                                                                                                                                                                                                                                                                                                                                                                                                                                                                                                                                                                                                                                                                                                                                                                                                                                                                                                                                                                                                                                          |
|  | Over Discharge Recovery Voltage | 9.2V                                                                                                                                                                                                                                                                                                                                                                                                                                                                                                                                                                                                                                                                                                                                                                                                                                                                                                                                                                                                                                                                                                                                                                                                                                                                                                                                                                                                                                                                                                                                                                                                                                                                                                                                                                                                                                                                                                                                                                                                                                                                                                                        |
|  | Charge Temperature              | 0 °C to 45 °C (32Fto 113F) @60±25% Relative Humidity                                                                                                                                                                                                                                                                                                                                                                                                                                                                                                                                                                                                                                                                                                                                                                                                                                                                                                                                                                                                                                                                                                                                                                                                                                                                                                                                                                                                                                                                                                                                                                                                                                                                                                                                                                                                                                                                                                                                                                                                                                                                        |
|  | Discharge Temperature           | -20 °C to 60 °C (-4F to 140F) @60±25% Relative Humidity                                                                                                                                                                                                                                                                                                                                                                                                                                                                                                                                                                                                                                                                                                                                                                                                                                                                                                                                                                                                                                                                                                                                                                                                                                                                                                                                                                                                                                                                                                                                                                                                                                                                                                                                                                                                                                                                                                                                                                                                                                                                     |
|  | Storage Temperature             | 0 °C to 40 °C (32Fto 104F) @60±25% Relative Humidity                                                                                                                                                                                                                                                                                                                                                                                                                                                                                                                                                                                                                                                                                                                                                                                                                                                                                                                                                                                                                                                                                                                                                                                                                                                                                                                                                                                                                                                                                                                                                                                                                                                                                                                                                                                                                                                                                                                                                                                                                                                                        |
|  | Water Dust Resistance           | IP56                                                                                                                                                                                                                                                                                                                                                                                                                                                                                                                                                                                                                                                                                                                                                                                                                                                                                                                                                                                                                                                                                                                                                                                                                                                                                                                                                                                                                                                                                                                                                                                                                                                                                                                                                                                                                                                                                                                                                                                                                                                                                                                        |
|  | BMS Withstand voltage value     | 30V                                                                                                                                                                                                                                                                                                                                                                                                                                                                                                                                                                                                                                                                                                                                                                                                                                                                                                                                                                                                                                                                                                                                                                                                                                                                                                                                                                                                                                                                                                                                                                                                                                                                                                                                                                                                                                                                                                                                                                                                                                                                                                                         |
|  | Plastic Case                    | ABS                                                                                                                                                                                                                                                                                                                                                                                                                                                                                                                                                                                                                                                                                                                                                                                                                                                                                                                                                                                                                                                                                                                                                                                                                                                                                                                                                                                                                                                                                                                                                                                                                                                                                                                                                                                                                                                                                                                                                                                                                                                                                                                         |
|  | Dimensions (in./mm.)            | 303*170*201*222mm ± 2mm                                                                                                                                                                                                                                                                                                                                                                                                                                                                                                                                                                                                                                                                                                                                                                                                                                                                                                                                                                                                                                                                                                                                                                                                                                                                                                                                                                                                                                                                                                                                                                                                                                                                                                                                                                                                                                                                                                                                                                                                                                                                                                     |
|  |                                 |                                                                                                                                                                                                                                                                                                                                                                                                                                                                                                                                                                                                                                                                                                                                                                                                                                                                                                                                                                                                                                                                                                                                                                                                                                                                                                                                                                                                                                                                                                                                                                                                                                                                                                                                                                                                                                                                                                                                                                                                                                                                                                                             |

7.7kg(16.94lbs)

Weight (lbs./kg.)

Terminal