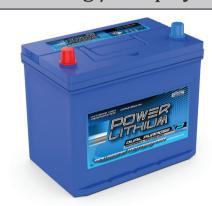

### POWER LITHIUM BATTERIES

## Dual Purpose Deep Cycle Starting Lithium Battery

## LFP12.8VNS70M

## Starting / Deep cycle